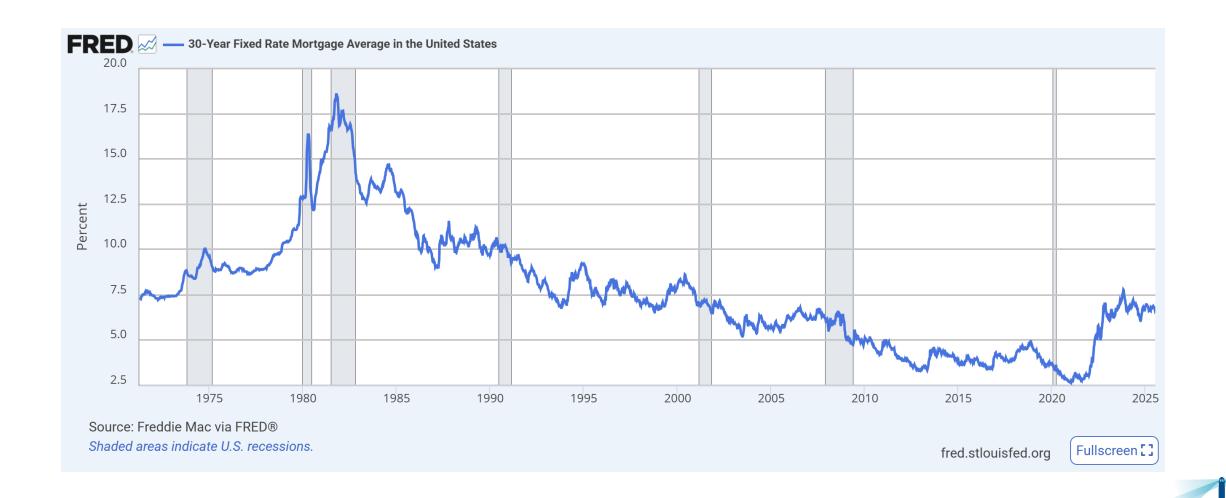

y Month







#### Showings By Week





#### **Showings Per Active Listing**





#### **Showings Per Active Listing Trend**





# Pending Listings (Under Contract)







## Closings







### **Expired**







#### **Average Sales Price For Houses**







# Average Sales Price For Condos and Townhomes







### Average Sales Price Combined







#### Median Sales Price For Houses







## Median Sales Price For Condos and Townhomes







#### Median Sales Price Combined





#### Average Days On Market







#### Median Days On Market







#### Percentage of Original List to Sale Price





#### Percentage of List to Sale Price At Sale





#### Months of Inventory





# 1 Unit Housing Starts (1 month delay in reporting)







#### 30-Year Mortgage Interest Rates — 6.72%



REAL ESTATE SERVICES

#### Data Analyzed By



www.beaconrealestateservices.com

#### **Data Sources**

recolorado.com showingtime.com census.gov fred.stlouisfed.org