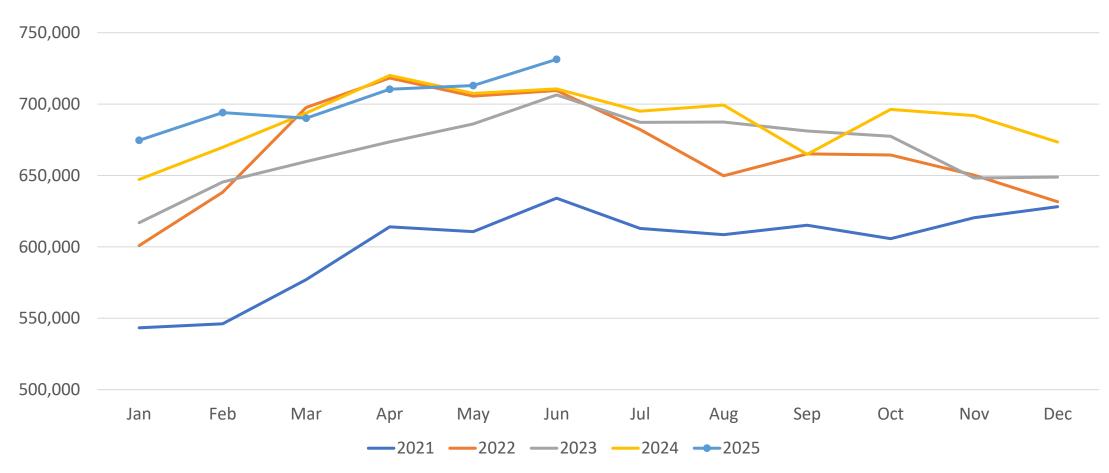

www.beaconrealestateservices.com

# Denver Metro Residential Market Update June 2025

#### **New Listings**







#### **Active Listings**







## Total Showings By Month







#### Showings By Week





#### **Showings Per Active Listing**





#### **Showings Per Active Listing Trend**





# Pending Listings (Under Contract)







## Closings







### **Expired**







#### **Average Sales Price For Houses**







# Average Sales Price For Condos and Townhomes







### Average Sales Price Combined







#### Median Sales Price For Houses







## Median Sales Price For Condos and Townhomes







#### Median Sales Price Combined





#### Average Days On Market







#### Median Days On Market







#### Percentage of Original List to Sale Price





#### Percentage of List to Sale Price At Sale





#### Months of Inventory





# 1 Unit Housing Starts (1 month delay in reporting)







#### 30-Year Mortgage Interest Rates — 6.72%



REAL ESTATE SERVICES

#### Data Analyzed By



www.beaconrealestateservices.com

#### **Data Sources**

recolorado.com showingtime.com census.gov fred.stlouisfed.org