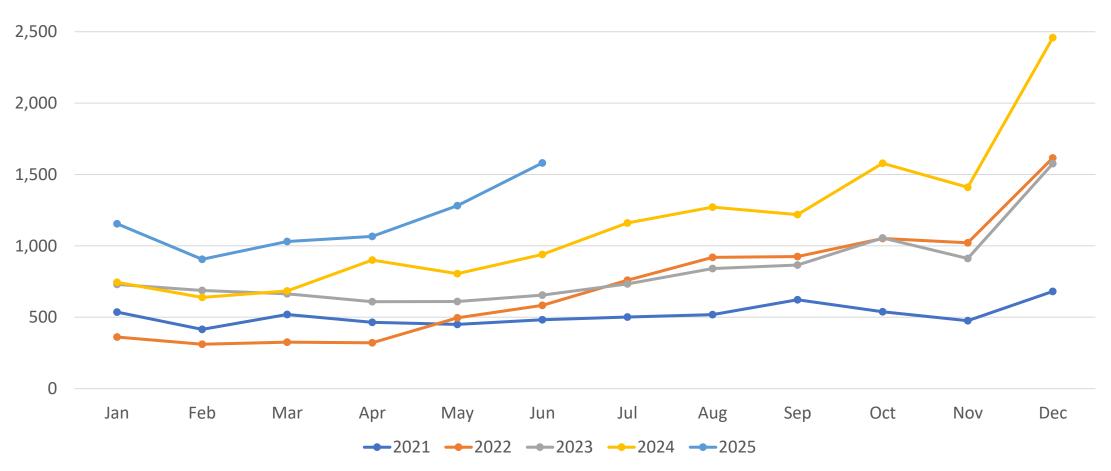

www.beaconrealestateservices.com

# Denver Metro Residential Market Update June 2025

#### **New Listings**







#### **Active Listings**







## Total Showings By Month







#### Showings By Week





#### **Showings Per Active Listing**





#### **Showings Per Active Listing Trend**





# Pending Listings (Under Contract)







## Closings







### **Expired**







#### **Average Sales Price For Houses**







# Average Sales Price For Condos and Townhomes







### Average Sales Price Combined







#### Median Sales Price For Houses







## Median Sales Price For Condos and Townhomes







#### Median Sales Price Combined





#### Average Days On Market







#### Median Days On Market







#### Percentage of Original List to Sale Price





#### Percentage of List to Sale Price At Sale





#### Months of Inventory





# 1 Unit Housing Starts (1 month delay in reporting)







#### 30-Year Mortgage Interest Rates — 6.72%



REAL ESTATE SERVICES

#### Data Analyzed By



www.beaconrealestateservices.com

#### **Data Sources**

recolorado.com showingtime.com census.gov fred.stlouisfed.org