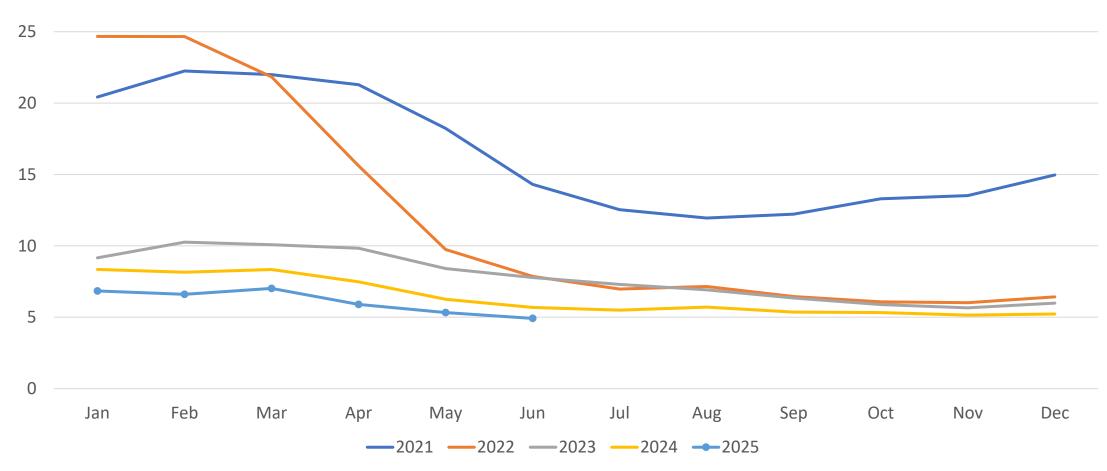

#### **Showings Per Active Listing**

#### **Showings Per Active Listing Trend**