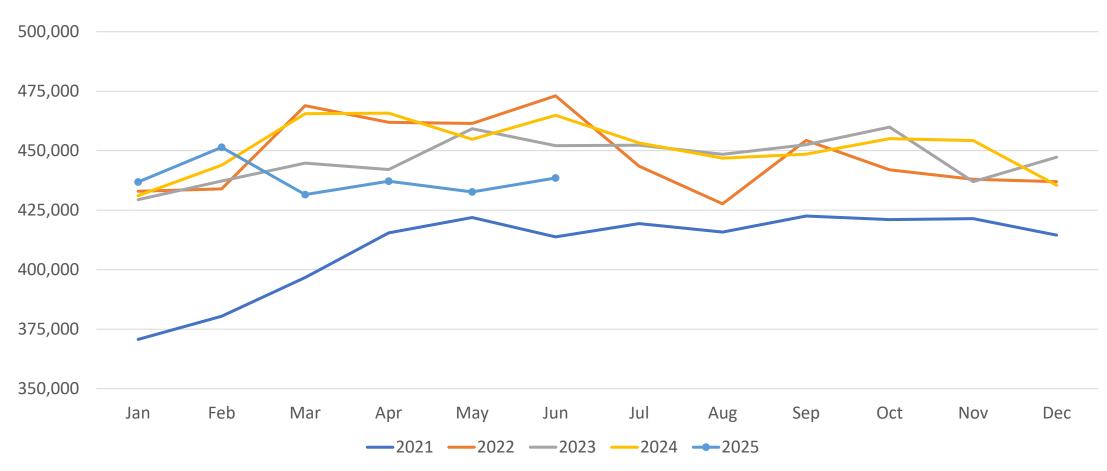

www.beaconrealestateservices.com

# Denver Metro Residential Market Update June 2025

#### **New Listings**







#### **Active Listings**







## Total Showings By Month







#### Showings By Week





#### **Showings Per Active Listing**





#### **Showings Per Active Listing Trend**





# Pending Listings (Under Contract)







## Closings







### **Expired**







#### **Average Sales Price For Houses**







# Average Sales Price For Condos and Townhomes







### Average Sales Price Combined







#### Median Sales Price For Houses







## Median Sales Price For Condos and Townhomes







#### Median Sales Price Combined





#### Average Days On Market







#### Median Days On Market







#### Percentage of Original List to Sale Price





#### Percentage of List to Sale Price At Sale





#### Months of Inventory





# 1 Unit Housing Starts (1 month delay in reporting)







#### 30-Year Mortgage Interest Rates — 6.72%



REAL ESTATE SERVICES

#### Data Analyzed By



www.beaconrealestateservices.com

#### **Data Sources**

recolorado.com showingtime.com census.gov fred.stlouisfed.org