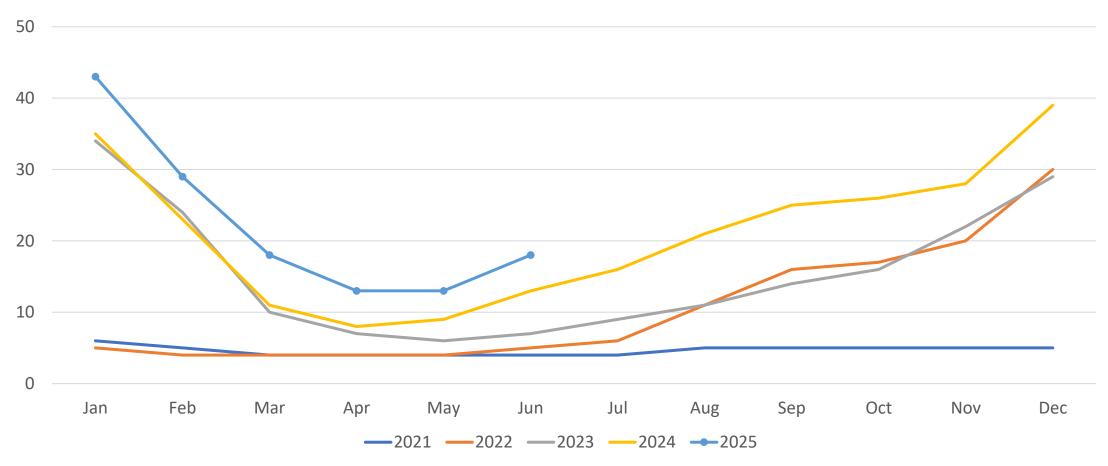

www.beaconrealestateservices.com

# Denver Metro Residential Market Update June 2025

#### **New Listings**







#### **Active Listings**







## Total Showings By Month







#### Showings By Week





#### **Showings Per Active Listing**





#### **Showings Per Active Listing Trend**





# Pending Listings (Under Contract)







## Closings







### **Expired**







#### **Average Sales Price For Houses**







# Average Sales Price For Condos and Townhomes







### Average Sales Price Combined







#### Median Sales Price For Houses







## Median Sales Price For Condos and Townhomes







#### Median Sales Price Combined





#### Average Days On Market







#### Median Days On Market







#### Percentage of Original List to Sale Price





#### Percentage of List to Sale Price At Sale





#### Months of Inventory





# 1 Unit Housing Starts (1 month delay in reporting)







#### 30-Year Mortgage Interest Rates — 6.72%



REAL ESTATE SERVICES

#### Data Analyzed By



www.beaconrealestateservices.com

#### **Data Sources**

recolorado.com showingtime.com census.gov fred.stlouisfed.org