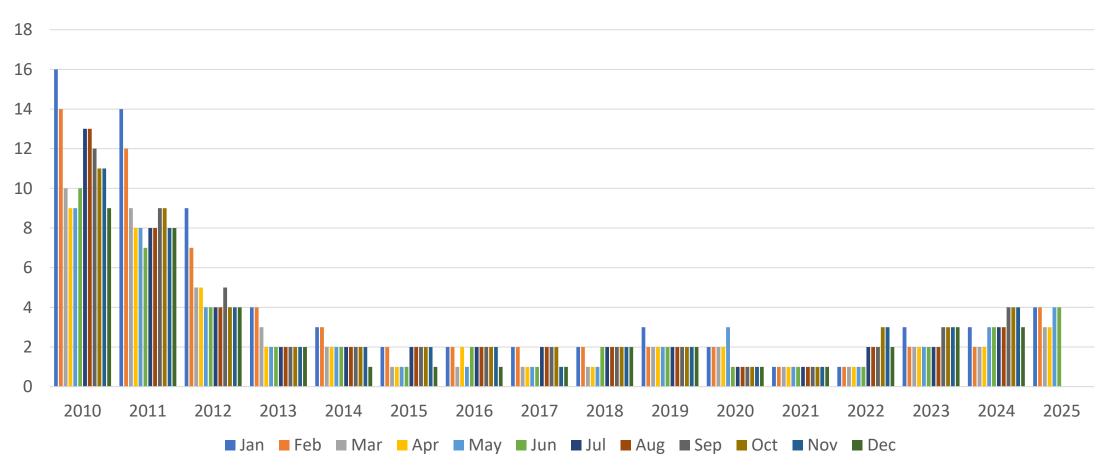

tial Market Update June 2025

#### **New Listings**







#### **Active Listings**







## Total Showings By Month







#### Showings By Week





#### **Showings Per Active Listing**





#### **Showings Per Active Listing Trend**





# Pending Listings (Under Contract)







## Closings







### **Expired**







#### **Average Sales Price For Houses**







# Average Sales Price For Condos and Townhomes







### Average Sales Price Combined







#### Median Sales Price For Houses







## Median Sales Price For Condos and Townhomes







#### Median Sales Price Combined





#### Average Days On Market







#### Median Days On Market







#### Percentage of Original List to Sale Price





#### Percentage of List to Sale Price At Sale





#### Months of Inventory





# 1 Unit Housing Starts (1 month delay in reporting)







#### 30-Year Mortgage Interest Rates — 6.72%



REAL ESTATE SERVICES

#### Data Analyzed By



www.beaconrealestateservices.com

#### **Data Sources**

recolorado.com showingtime.com census.gov fred.stlouisfed.org