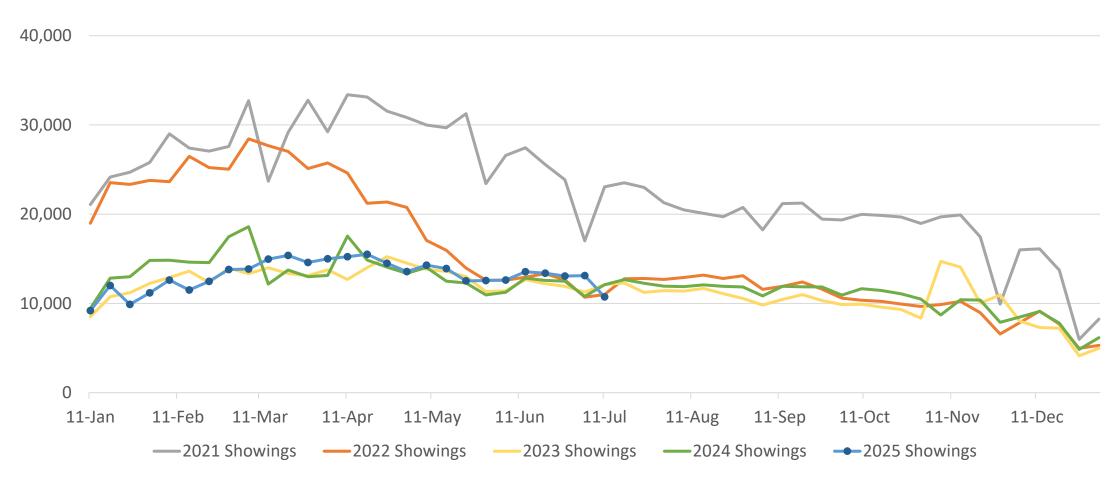

www.beaconrealestateservices.com

# Denver Metro Residential Market Update June 2025

#### **New Listings**







#### **Active Listings**







## Total Showings By Month







#### Showings By Week





#### **Showings Per Active Listing**





#### **Showings Per Active Listing Trend**





# Pending Listings (Under Contract)







## Closings







### **Expired**







#### **Average Sales Price For Houses**







# Average Sales Price For Condos and Townhomes







### Average Sales Price Combined







#### Median Sales Price For Houses







## Median Sales Price For Condos and Townhomes







#### Median Sales Price Combined





#### Average Days On Market







#### Median Days On Market







#### Percentage of Original List to Sale Price





#### Percentage of List to Sale Price At Sale





#### Months of Inventory





# 1 Unit Housing Starts (1 month delay in reporting)







#### 30-Year Mortgage Interest Rates — 6.72%



REAL ESTATE SERVICES

#### Data Anal