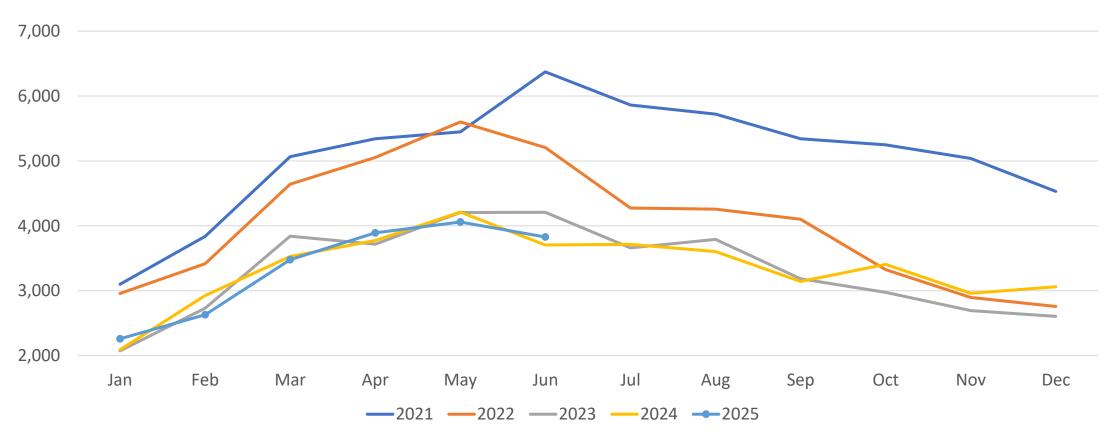

www.beaconrealestateservices.com

# Denver Metro Residential Market Update June 2025

#### **New Listings**







#### **Active Listings**







## Total Showings By Month







#### Showings By Week





#### **Showings Per Active Listing**





#### **Showings Per Active Listing Trend**





# Pending Listings (Under Contract)







## Closings







### **Expired**







#### **Average Sales Price For Houses**







# Average Sales Price For Condos and Townhomes







### Average Sales Price Combined







#### Median Sales Price For Houses







## Median Sales Price For Condos and Townhomes







#### Median Sales Price Combined





#### Average Days On Market







#### Median Days On Market







#### Percentage of Original List to Sale Price





#### Percentage of List to Sale Price At Sale





#### Months of Inventory





# 1 Unit Housing Starts (1 month delay in reporting)







#### 30-Year Mortgage Interest Rates — 6.72%



REAL ESTATE SERVICES

#### Data Analyzed By



www.beaconrealestateservices.com

#### **Data Sources**

recolorado.com showingtime.com census.gov fred.stlouisfed.org