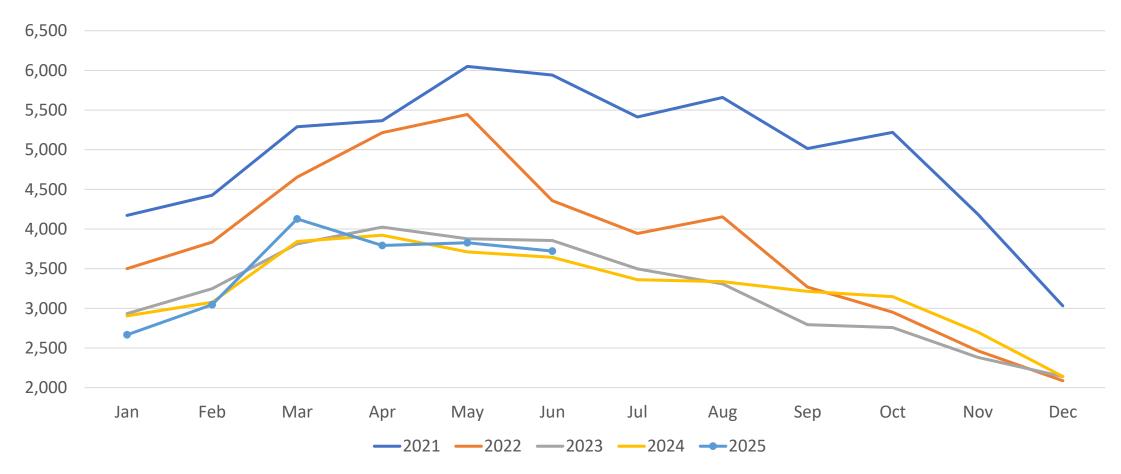

www.beaconrealestateservices.com

# Denver Metro Residential Market Update June 2025

#### **New Listings**







#### **Active Listings**







## Total Showings By Month







#### Showings By Week





#### **Showings Per Active Listing**





#### **Showings Per Active Listing Trend**





# Pending Listings (Under Contract)







## Closings







### **Expired**







#### **Average Sales Price For Houses**







# Average Sales Price For Condos and Townhomes







### Average Sales Price Combined







#### Median Sales Price For Houses







## Median Sales Price For Condos and Townhomes







#### Median Sales Price Combined





#### Average Days On Market







#### Median Days On Market







#### Percentage of Original List to Sale Price





#### Percentage of List to Sale Price At Sale





#### Months of Inventory





# 1 Unit Housing Starts (1 month delay in reporting)







#### 30-Year Mortgage Interest Rates — 6.72%



REAL ESTATE SERVICES

#### Data Analyzed By



www.beaconrealestateservices.com

#### **Data Sources**

recolorado.com showingtime.com census.gov fred.stlouisfed.org