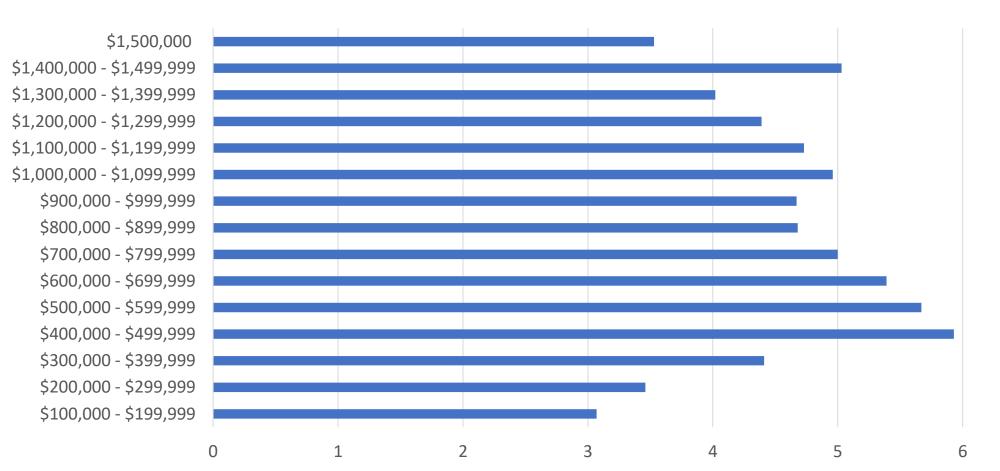

www.beaconrealestateservices.com

# Denver Metro Residential Market Update June 2025

#### **New Listings**







#### **Active Listings**







## Total Showings By Month







#### Showings By Week





#### **Showings Per Active Listing**





#### **Showings Per Active Listing Trend**





# Pending Listings (Under Contract)







## Closings







### **Expired**







#### **Average Sales Price For Houses**







# Average Sales Price For Condos and Townhomes







### Average Sales Price Combined







#### Median Sales Price For Houses







## Median Sales Price For Condos and Townhomes







#### Median Sales Price Combined





#### Average Days On Market







#### Median Days On Market







#### Percentage of Original List to Sale Price





#### Percentage of List to Sale Price At Sale





#### Months of Inventory





# 1 Unit Housing Starts (1 month delay in reporting)







#### 30-Year Mortgage Interest Rates — 6.72%



REAL ESTATE SERVICES

#### Data Analyzed By



www.beaconrealestateservices.co