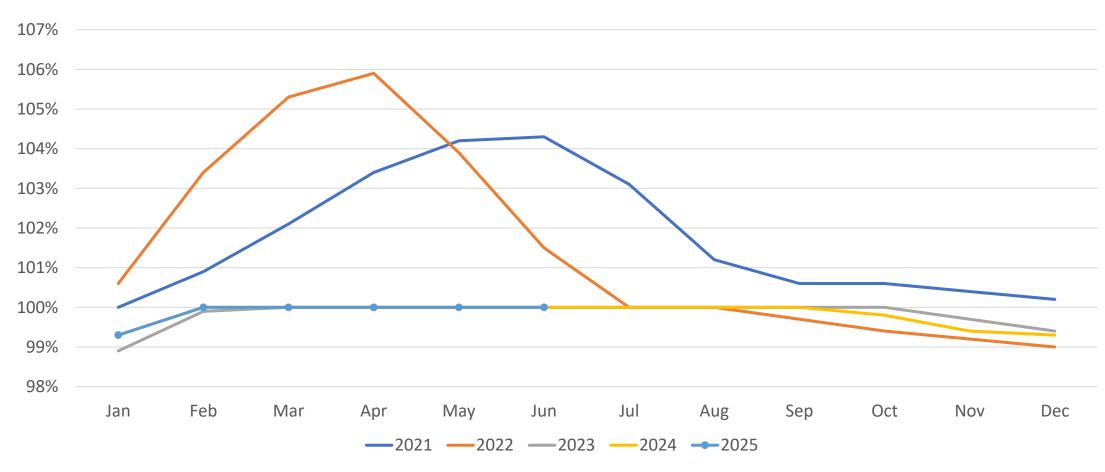

es.com

# Denver Metro Residential Market Update June 2025

#### **New Listings**







#### **Active Listings**







## Total Showings By Month







#### Showings By Week





#### **Showings Per Active Listing**





#### **Showings Per Active Listing Trend**





# Pending Listings (Under Contract)







## Closings







### **Expired**







#### **Average Sales Price For Houses**







# Average Sales Price For Condos and Townhomes







### Average Sales Price Combined







#### Median Sales Price For Houses







## Median Sales Price For Condos and Townhomes







#### Median Sales Price Combined





#### Average Days On Market







#### Median Days On Market







#### Percentage of Original List to Sale Price





#### Percentage of List to Sale Price At Sale





#### Months of Inventory





# 1 Unit Housing Starts (1 month delay in reporting)







#### 30-Year Mortgage Interest Rates — 6.72%



REAL ESTATE SERVICES

#### Data Analyzed By



www.beaconrealestateservices.com

#### **Data Sources**

recolorado.com showingtime.com census.gov fred.stlouisfed.org