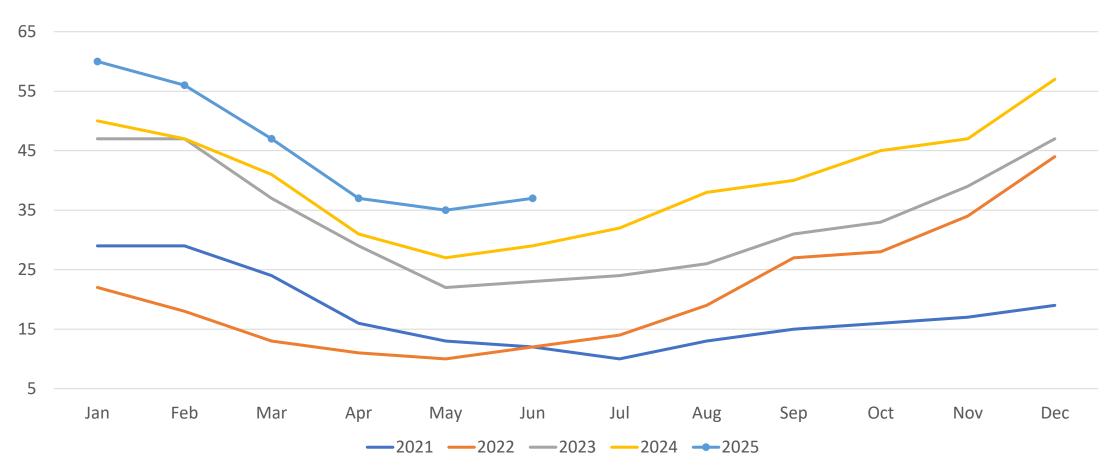

www.beaconrealestateservices.com

# Denver Metro Residential Market Update June 2025

#### **New Listings**







#### **Active Listings**







## Total Showings By Month







#### Showings By Week





#### **Showings Per Active Listing**





#### **Showings Per Active Listing Trend**





# Pending Listings (Under Contract)







## Closings







### **Expired**







#### **Average Sales Price For Houses**







# Average Sales Price For Condos and Townhomes







### Average Sales Price Combined







#### Median Sales Price For Houses







## Median Sales Price For Condos and Townhomes







#### Median Sales Price Combined





#### Average Days On Market







#### Median Days On Market







#### Percentage of Original List to Sale Price





#### Percentage of List to Sale Price At Sale





#### Months of Inventory





# 1 Unit Housing Starts (1 month delay in reporting)







#### 30-Year Mortgage Interest Rates — 6.72%



REAL ESTATE SERVICES

#### Data Analyzed By



www.beaconrealestateservices.com

#### **Data Sources**

recolorado.com showingtime.com census.gov fred.stlouisfed.org