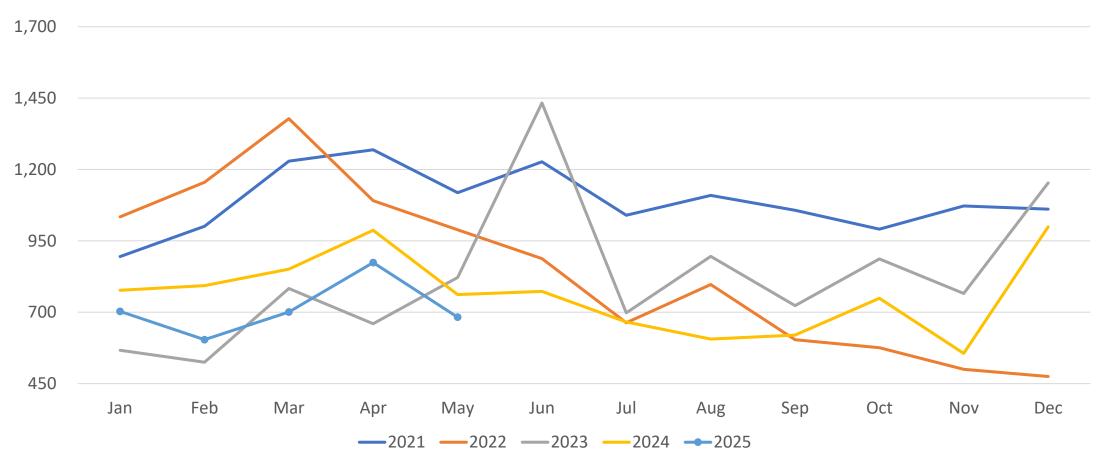

### **Active Listings**







## Total Showings By Month







#### Showings By Week





#### **Showings Per Active Listing**





#### **Showings Per Active Listing Trend**





# Pending Listings (Under Contract)







## Closings







### **Expired**







#### **Average Sales Price For Houses**







# Average Sales Price For Condos and Townhomes







### Average Sales Price Combined







#### Median Sales Price For Houses







## Median Sales Price For Condos and Townhomes







#### Median Sales Price Combined





#### Average Days On Market







#### Median Days On Market







#### Percentage of Original List to Sale Price





#### Percentage of List to Sale Price At Sale





#### Months of Inventory





# 1 Unit Housing Starts (1 month delay in reporting)







#### 30-Year Mortgage Interest Rates — 6.72%



REAL ESTATE SERVICES

#### Data Analyzed By



www.beaconrealestateservices.com

#### **Data Sources**

recolorado.com showingtime.com census.gov fred.stlouisfed.org