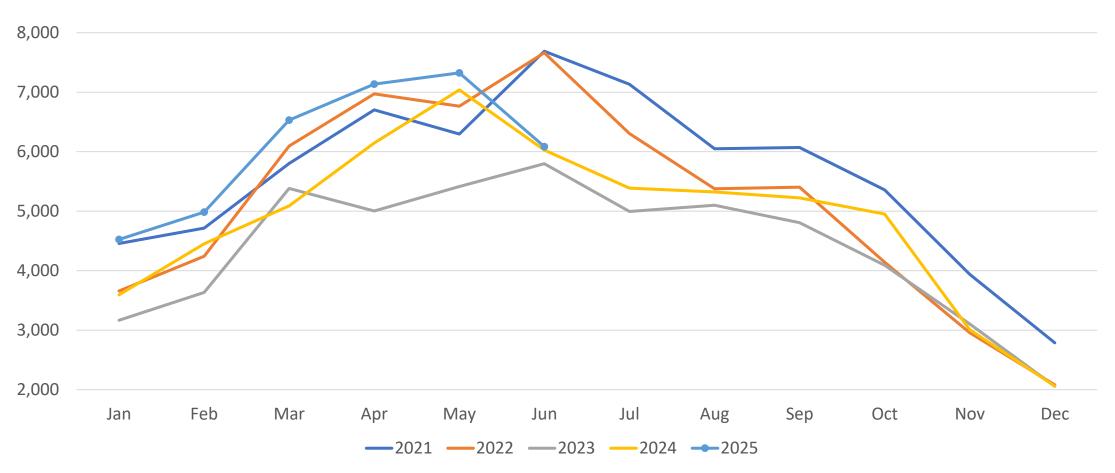

www.beaconrealestateservices.com

# Denver Metro Residential Market Update June 2025

#### **New Listings**







#### **Active Listings**







## Total Showings By Month







#### Showings By Week





#### **Showings Per Active Listing**





#### **Showings Per Active Listing Trend**





# Pending Listings (Under Contract)







## Closings







### **Expired**







#### **Average Sales Price For Houses**







# Average Sales Price For Condos and Townhomes







### Average Sales Price Combined







#### Median Sales Price For Houses







## Median Sales Price For Condos and Townhomes







#### Median Sales Price Combined





#### Average Days On Market







#### Median Days On Market







#### Percentage of Original List to Sale Price





#### Percentage of List to Sale Price At Sale





#### Months of Inventory





# 1 Unit Housing Starts (1 month delay in reporting