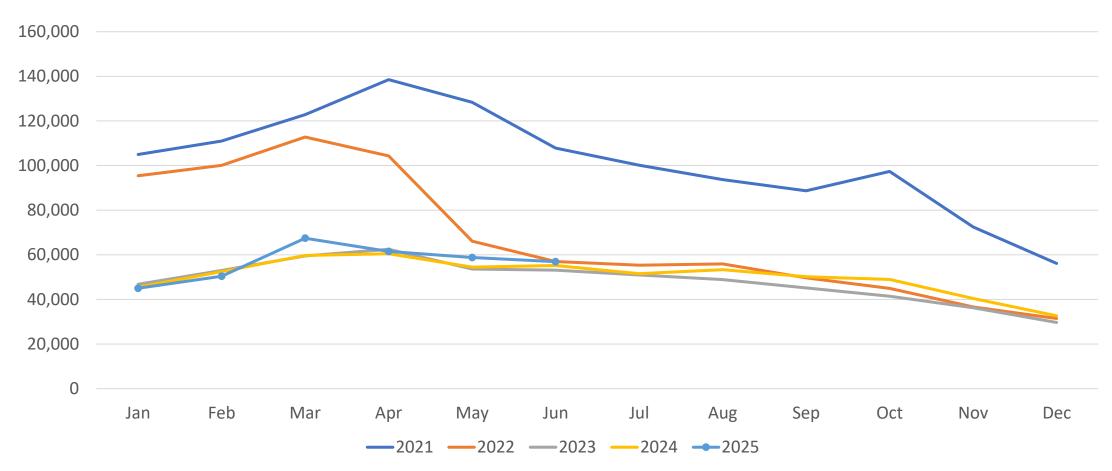

www.beaconrealestateservices.com

# Denver Metro Residential Market Update June 2025

#### **New Listings**







#### **Active Listings**







## Total Showings By Month







#### Showings By Week





#### **Showings Per Active Listing**





#### **Showings Per Active Listing Trend**





# Pending Listings (Under Contract)







## Closings







### **Expired**







#### **Average Sales Price For Houses**







# Average Sales Price For Condos and Townhomes







### Average Sales Price Combined







#### Median Sales Price For Houses







## Median Sales Price For Condos and Townhomes







#### Median Sales Price Combined





#### Average Days On Market







#### Median Days On Market







#### Percentage of Original List to Sale Price





#### Percentage of List to Sale Price At Sale





#### Months of Inventory





# 1 Unit Housing Starts (1 month delay in reporting)







#### 30-Year Mortgage Interest Rates — 6.72%



REAL ESTA