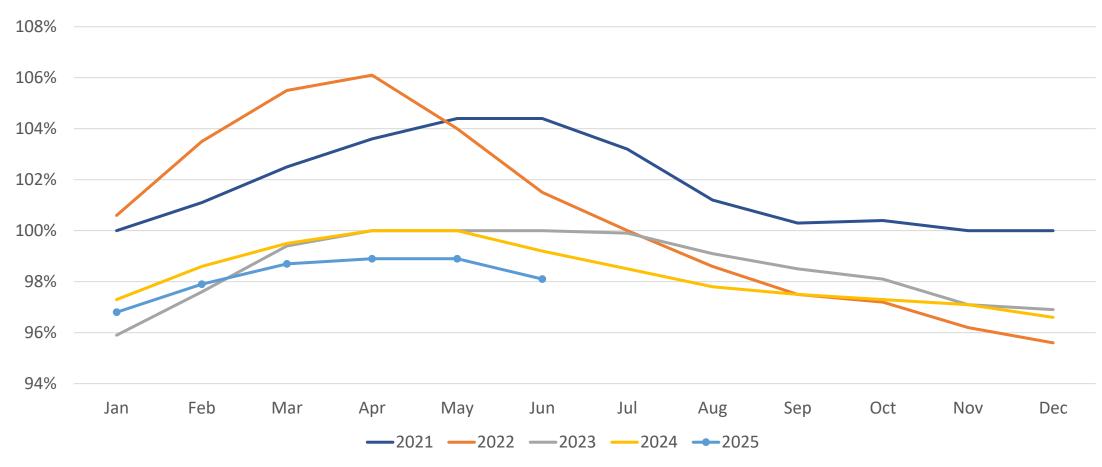

www.beaconrealestateservices.com

# Denver Metro Residential Market Update June 2025

#### **New Listings**







#### **Active Listings**







## Total Showings By Month







#### Showings By Week





#### **Showings Per Active Listing**





#### **Showings Per Active Listing Trend**





# Pending Listings (Under Contract)







## Closings







### **Expired**







#### **Average Sales Price For Houses**







# Average Sales Price For Condos and Townhomes







### Average Sales Price Combined







#### Median Sales Price For Houses







## Median Sales Price For Condos and Townhomes







#### Median Sales Price Combined





#### Average Days On Market







#### Median Days On Market







#### Percentage of Original List to Sale Price





#### Percentage of List to Sale Price At Sale





#### Months of Inventory





# 1 Unit Housing Starts (1 month delay in reporting)







#### 30-Year Mortgage Interest Rates — 6.72%



REAL ESTATE SERVICES

#### Data Analyzed By



www.beaconrealestateservices.com

#### **Data Sources**

recolorado.com showingtime.com census.gov fred.stlouisfed.org