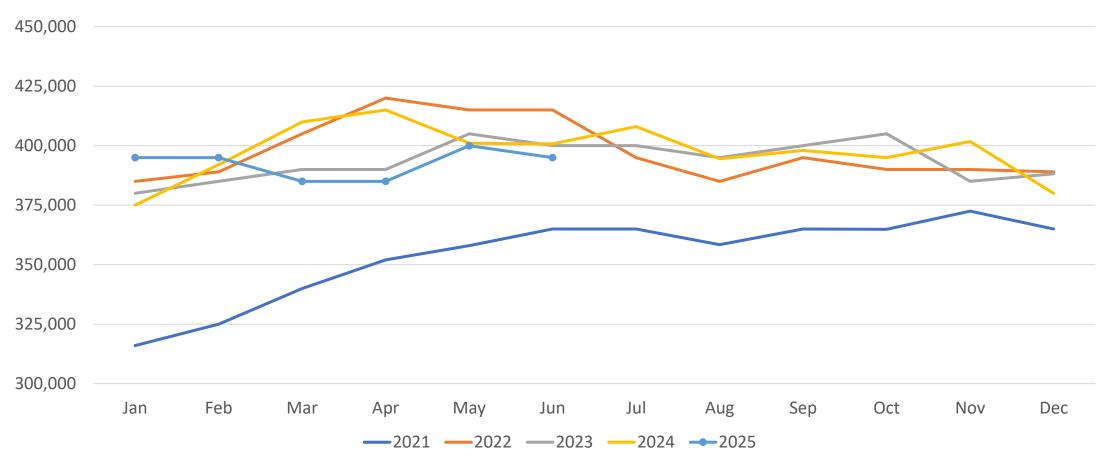

www.beaconrealestateservices.com

# Denver Metro Residential Market Update June 2025

#### **New Listings**







#### **Active Listings**







## Total Showings By Month







#### Showings By Week





#### **Showings Per Active Listing**





#### **Showings Per Active Listing Trend**





# Pending Listings (Under Contract)







## Closings







### **Expired**







#### **Average Sales Price For Houses**







# Average Sales Price For Condos and Townhomes







### Average Sales Price Combined







#### Median Sales Price For Houses







## Median Sales Price For Condos and Townhomes







#### Median Sales Price Combined





#### Average Days On Market







#### Median Days On Market







#### Percentage of Original List to Sale Price





#### Percentage of List to Sale Price At Sale





#### Months of Inventory





# 1 Unit Housing Starts (1 month delay in reporting)







#### 30-Year Mortgage Interest Rates — 6.72%



REAL ESTATE SERVICES

#### Data Analyzed By



www.beaconrealestateservices.com

#### **Data Sources**

recolorado.com showingtime.com census.gov fred.stlouisfed.org