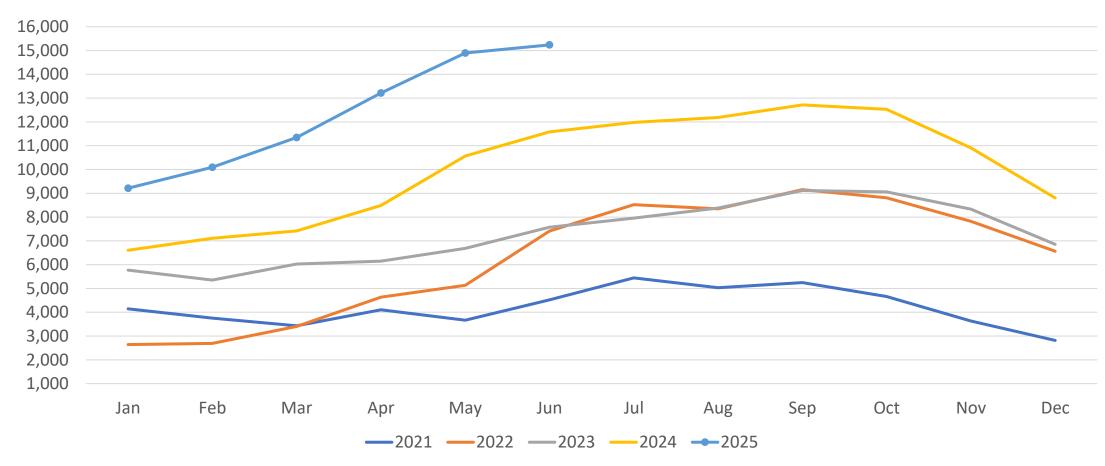

www.beaconrealestateservices.com

# Denver Metro Residential Market Update June 2025

#### **New Listings**







#### **Active Listings**







## Total Showings By Month







#### Showings By Week





#### **Showings Per Active Listing**





#### **Showings Per Active Listing Trend**





# Pending Listings (Under Contract)







## Closings







### **Expired**







#### **Average Sales Price For Houses**







# Average Sales Price For Condos and Townhomes







### Average Sales Price Combined







#### Median Sales Price For Houses







## Median Sales Price For Condos and Townhomes







#### Median Sales Price Combined





#### Average Days On Market







#### Median Days On Market







#### Percentage of Original List to Sale Price





#### Percentage of List to Sale Price At Sale





#### Months of Inventory





# 1 Unit Housing Starts (1 month delay in reporting)







#### 30-Year Mortgage I