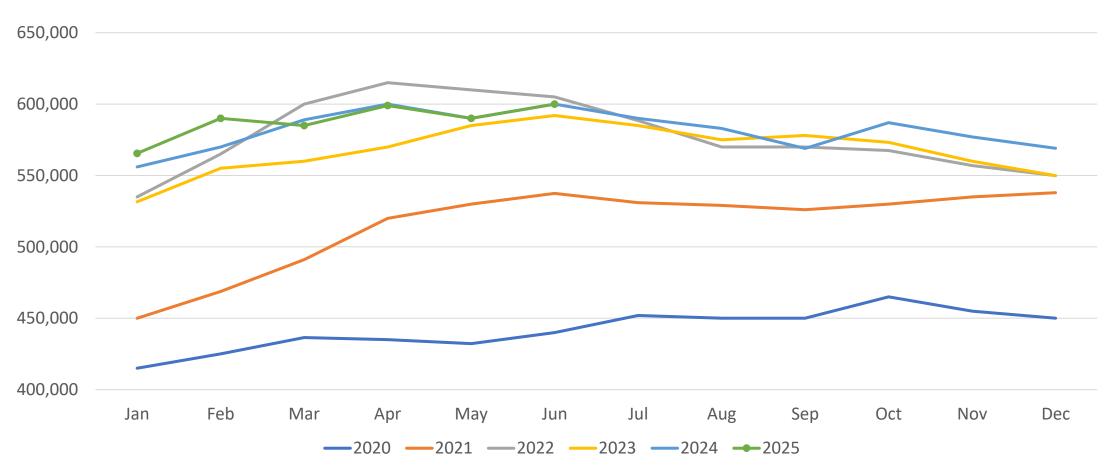

www.beaconrealestateservices.com

# Denver Metro Residential Market Update June 2025

#### **New Listings**







#### **Active Listings**







## Total Showings By Month







#### Showings By Week





#### **Showings Per Active Listing**





#### **Showings Per Active Listing Trend**





# Pending Listings (Under Contract)







## Closings







### **Expired**







#### **Average Sales Price For Houses**







# Average Sales Price For Condos and Townhomes







### Average Sales Price Combined







#### Median Sales Price For Houses







## Median Sales Price For Condos and Townhomes







#### Median Sales Price Combined





#### Average Days On Market







#### Median Days On Market







#### Percentage of Original List to Sale Price





#### Percentage of List to Sale Price At Sale





#### Months of Inventory





# 1 Unit Housing Starts (1 month delay in reporting)







#### 30-Year Mortgage Interest Rates — 6.72%



REAL ESTATE SERVICES

#### Data Analyzed By



www.beaconrealestateservices.com

#### **Data Sources**

recolorado.com showingtime.com census.gov fred.stlouisfed.org