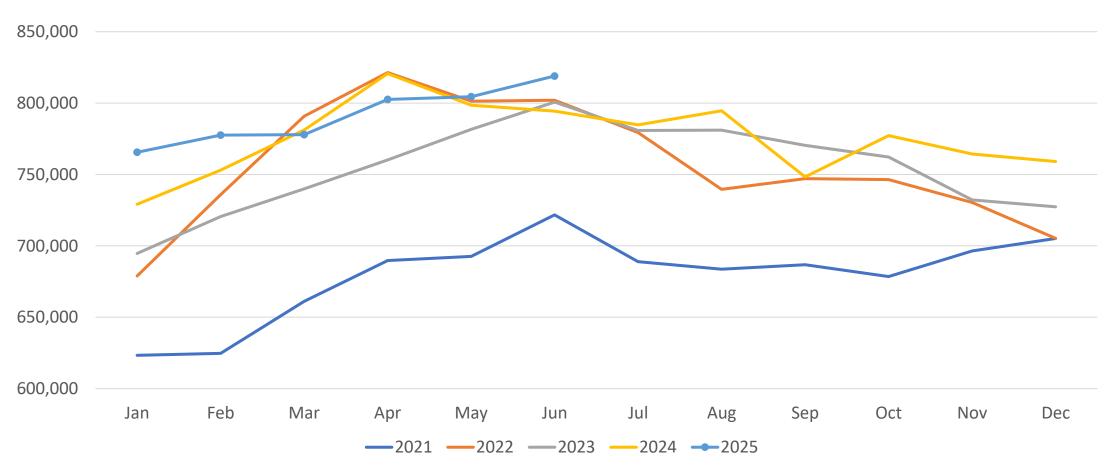

www.beaconrealestateservices.com

# Denver Metro Residential Market Update June 2025

#### **New Listings**







#### **Active Listings**







## Total Showings By Month







#### Showings By Week





#### **Showings Per Active Listing**





#### **Showings Per Active Listing Trend**





# Pending Listings (Under Contract)







## Closings







### **Expired**







#### **Average Sales Price For Houses**







# Average Sales Price For Condos and Townhomes







### Average Sales Price Combined







#### Median Sales Price For Houses







## Median Sales Price For Condos and Townhomes







#### Median Sales Price Combined





#### Average Days On Market







#### Median Days On Market







#### Percentage of Original List to Sale Price





#### Percentage of List to Sale Price At Sale





#### Months of Inventory





# 1 Unit Housing Starts (1 month delay in reporting)







#### 30-Year Mortgage Interest Rates — 6.72%



REAL ESTATE SERVICES

#### Data Analyzed By



www.beaconrealestateservices.com

#### **Data Sources**

recolorado.com showingtime.com census.gov fred.stlouisfed.org